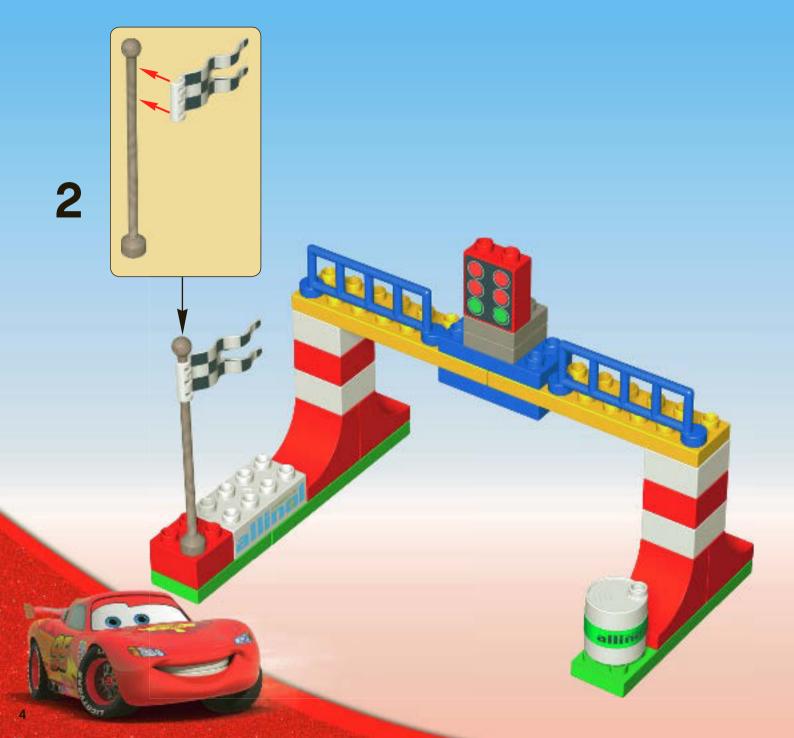

#### **VILLAGE SQUARE**

Dorfplatz La place du village La Plaza del Pueblo Largo da Aldeia Falusi tér ビレッジ・スクエア

Village Square