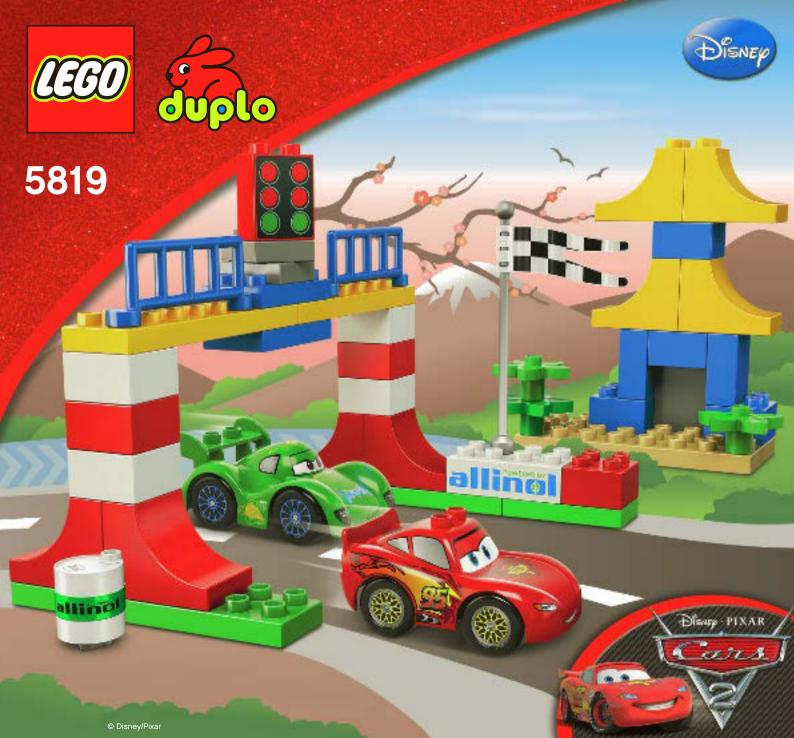

#### **VILLAGE SQUARE**

Dorfplatz La place du village La Plaza del Pueblo Largo da Aldeia Falusi tér ビレッジ・スクエア

Village Square