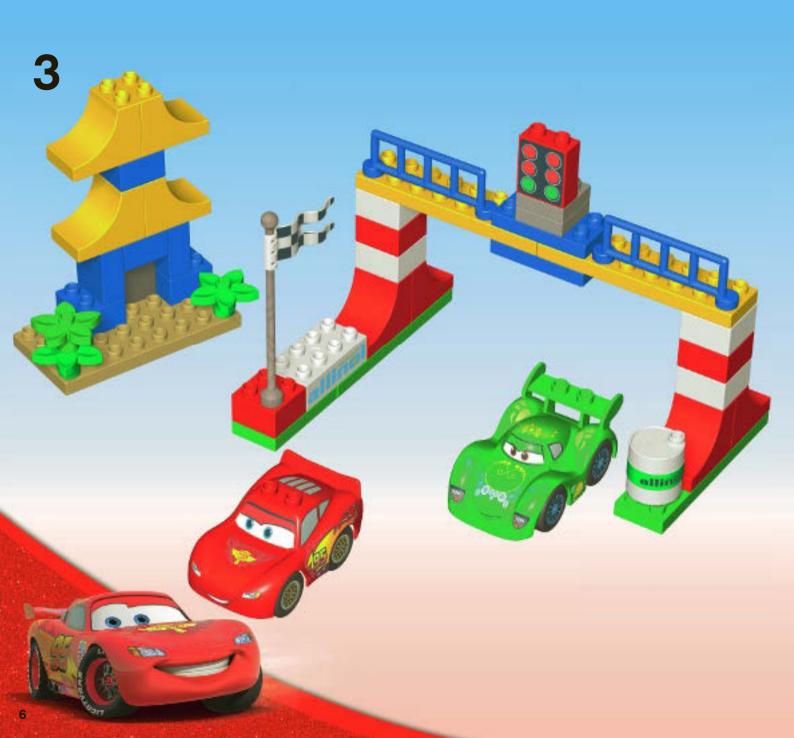

#### **VILLAGE SQUARE**

Dorfplatz La place du village La Plaza del Pueblo Largo da Aldeia Falusi tér ビレッジ・スクエア

Village Square