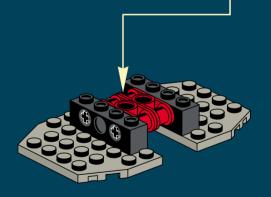

LAMBDA-CLASS SHUTTLE

SCIMITAR ASSAULT BOMBER

SKIPRAY BLASTBOAT (GAT-12H)

TIE BOMBER TIE/D FIGHTER TIE FIGHTER (TIE/IN)

TIE DEFENDER

TIE INTERCEPTOR