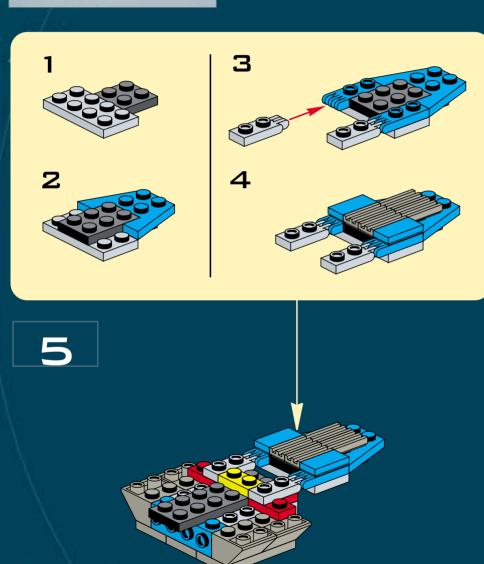

TIE INTERCEPTOR™

COCKPIT - PAGES 4-15

CENTER WING - PAGES 16-21

LOWER WING - PAGES 22-28

UPPER WING - PAGES 29-36

PEDESTAL - PAGES 37-45

INFO - PAGES 46-47

2