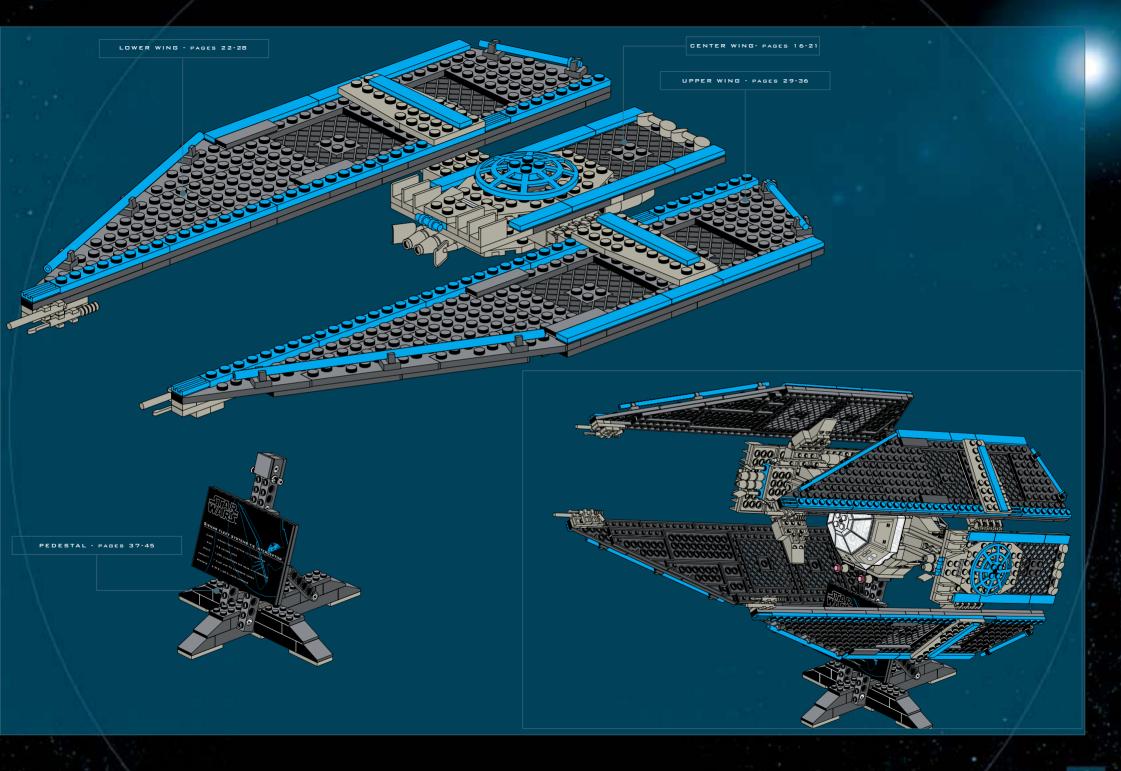

## STAR WARS

TIE INTERCEPTOR™

COCKPIT - PAGES 4-15

CENTER WING - PAGES 16-21

LOWER WING - PAGES 22-28

UPPER WING - PAGES 29-36

PEDESTAL - PAGES 37-45

INFO - PAGES 46-47

TIE INTERCEPTOR™

COCKPIT - PAGES 4-15

CENTER WING - PAGES 16-21

LOWER WING - PAGES 22-28

UPPER WING - PAGES 29-36

PEDESTAL - PAGES 37-45

INFO - PAGES 46-47

2