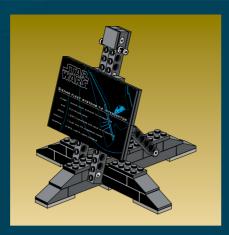

## STAR WARS

TIE INTERCEPTOR™

COCKPIT - PAGES 4-15

CENTER WING - PAGES 16-21

LOWER WING - PAGES 22-28

UPPER WING - PAGES 29-36

PEDESTAL - PAGES 37-45

INFO - PAGES 46-47

TIE INTERCEPTOR™

COCKPIT - PAGES 4-15

CENTER WING - PAGES 16-21

LOWER WING - PAGES 22-28

UPPER WING - PAGES 29-36

PEDESTAL - PAGES 37-45

INFO - PAGES 46-47

2