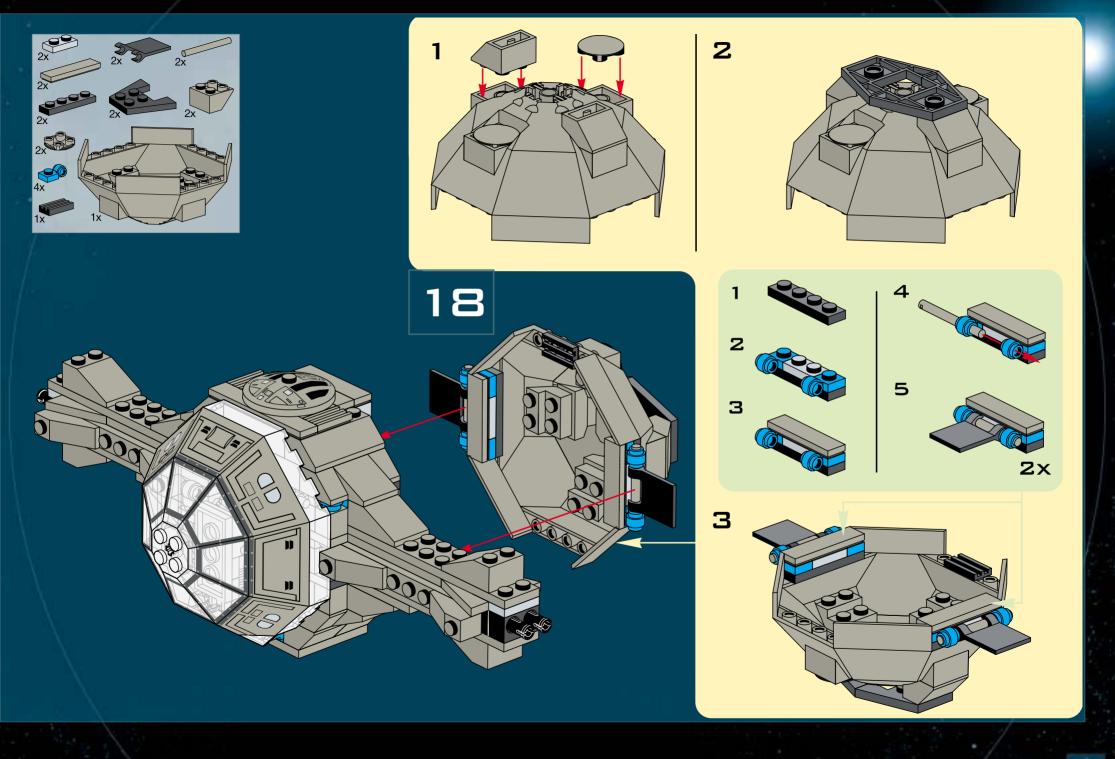

COCKPIT - PAGES 4-15

CENTER WING - PAGES 16-21

LOWER WING - PAGES 22-28

UPPER WING - PAGES 29-36

PEDESTAL - PAGES 37-45

INFO - PAGES 46-47

1

TIE INTERCEPTOR<sup>T</sup>