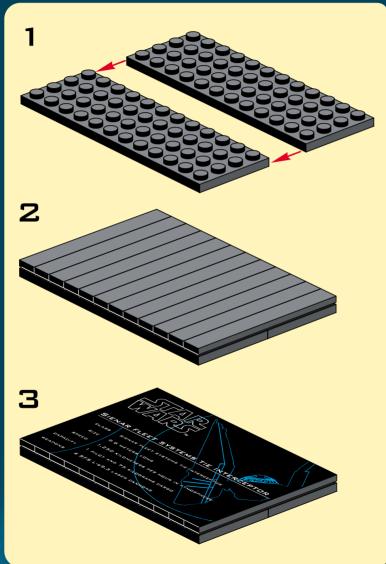

TIE INTERCEPTOR™

COCKPIT - PAGES 4-15

CENTER WING - PAGES 16-21

LOWER WING - PAGES 22-28

UPPER WING - PAGES 29-36

PEDESTAL - PAGES 37-45

INFO - PAGES 46-47

2