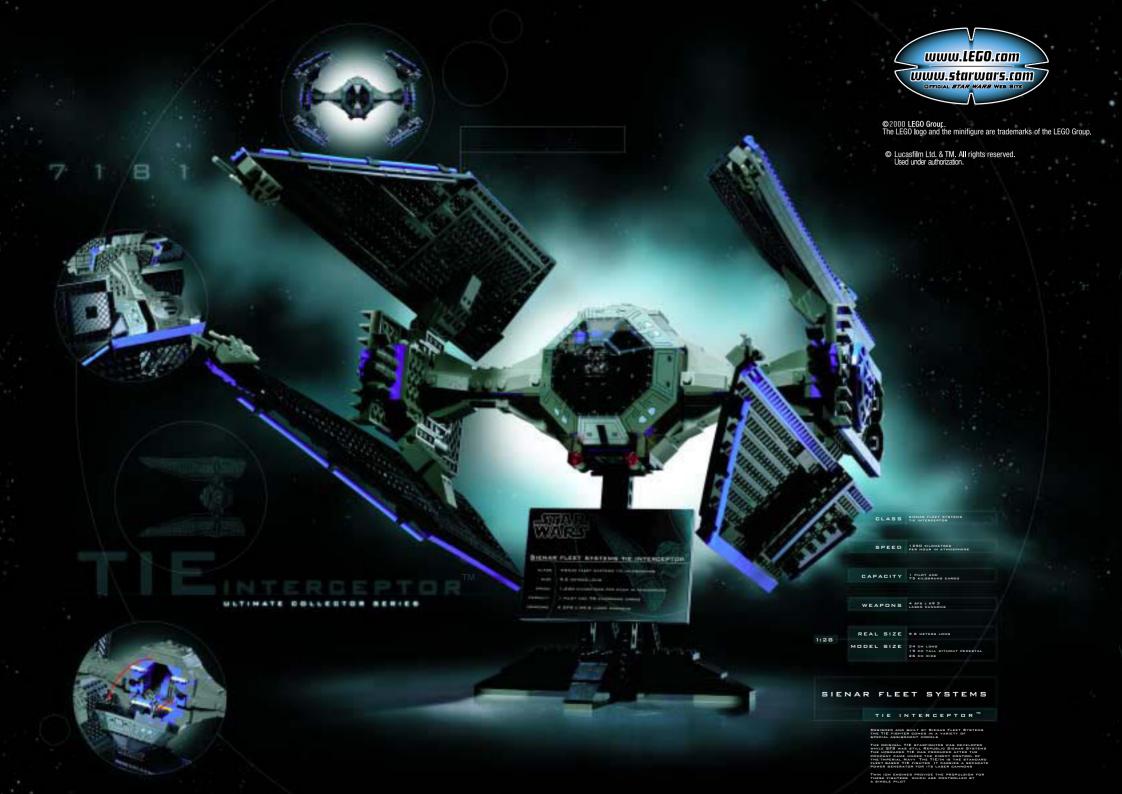

SIENAR'S TIE INTERCEPTOR IS THE EMPIRE'S NEWEST ADDITION TO ITS TIE SERIES OF STARFIGHTERS.

AFTER THE DESTRUCTION OF THE DEATH STAR AT THE BATTLE OF YAVIN, IMPERIAL COMMAN-DERS AND PILOTS CALLED A MEETING WITH TOP IMPERIAL DESIGNERS TO DECIDE HOW BEST TO COUNTER THE UNEXPECTEDLY HIGH LEVEL OF REBEL DARING AND INGENUITY AS EVIDENCED BY THE PERFORMANCE OF REBEL ALLIANCE PILOTS AND MACHINES DURING THE COMBAT. AFTER MUCH DEBATE, THE PANEL CONCLUDED THAT THE EMPIRE NEEDED A FIGHTER THAT WAS FASTER. MORE MANEUVERABLE, AND MORE LETHAL - A FIGHTER, IN SHORT, THAT COULD FAR SUR-PASS THE REBELLION'S X-WINGS AND Y-WINGS.