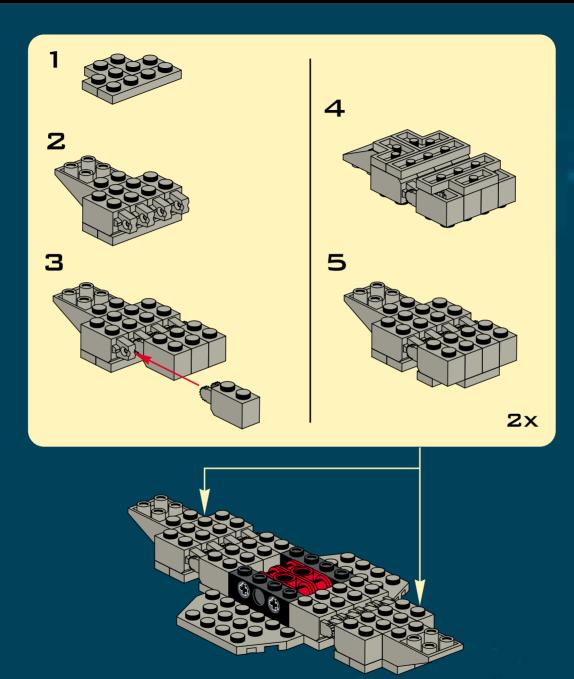

TIE INTERCEPTOR™

COCKPIT - PAGES 4-15

CENTER WING - PAGES 16-21

LOWER WING - PAGES 22-28

UPPER WING - PAGES 29-36

PEDESTAL - PAGES 37-45

INFO - PAGES 46-47

2

3

TIE INTERCEPTOR

TIE INTERCEPTOR ™

TIE INTERCEPTOR

TIE INTERCEPTOR

TIE INTERCEPTOR'

TIE INTERCEPTOR ™

COCKPIT - PAGES 4-15

CENTER WING - PAGES 16-21

LOWER WING - PAGES 22-28

UPPER WING - PAGES 29-36

PEDESTAL - PAGES 37-45

INFO - PAGES 46-47

1

TIE INTERCEPTOR

TIE INTERCEPTOR™