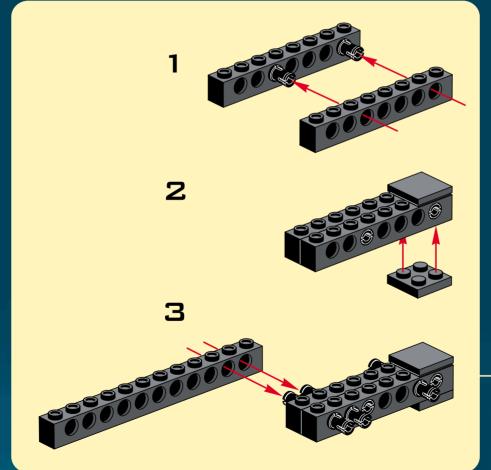

NTER WING - PAGES 16-21

LOWER WING - PAGES 22-28

UPPER WING - PAGES 29-36

PEDESTAL - PAGES 37-45

INFO - PAGES 46-47





1





















TIE INTERCEPTOR<sup>T</sup>























TIE INTERCEPTOR T











TIE INTERCEPTOR



TIE INTERCEPTOR™



COCKPIT - PAGES 4-15

CENTER WING - PAGES 16-21

LOWER WING - PAGES 22-28

UPPER WING - PAGES 29-36

PEDESTAL - PAGES 37-45

INFO - PAGES 46-47

















TIE INTERCEPTOR "



3





















TIE INTERCEPTOR



7













TIE INTERCEPTOR











SIENAR FLEET SYSTEMS

TIE INTERCEPTOR™



COCKPIT - PAGES 4-15

CENTER WING - PAGES 16-21

LOWER WING - PAGES 22-28

UPPER WING - PAGES 29-36

PEDESTAL - PAGES 37-45

INFO - PAGES 46-47















IENAR FLEET SYSTEMS

TIE INTERCEPTOR











































SIENAR FLEET SYSTEMS

TIE INTERCEPTOR"























## SIENAR FLEET SYSTEMS

## PRODUCTION HISTORY

DARTH VADER'S TIE FIGHTER (TIE ADVANCED X1 PROTOTYPE)

IMPERIAL LANDING CRAFT (SENTINEL-CLASS LANDING CRAFT, MANUFACTURED WITH CYGNUS SPACEWORKS)

INTERDICTOR CRIJISER (IMMOBILIZER 418)

LAMBDA-CLASS SHUTTLE

SCIMITAR ASSAULT BOMBER

SKIPRAY BLASTBOAT (GAT-12H)

TIE BOMBER TIE/D FIGHTER TIE FIGHTER (TIE/IN)

TIE DEFENDER

TIE INTERCEPTOR

## SIENAR FLEET SYSTEMS INFO

SIENAR FLEET SYSTEMS (SFS) IS A PRIME MILITARY CONTRACTOR AND THE MANUFACTURER OF THE EMPIRE'S TIE FIGHTERS. A SUBSIDIARY OF SANTHE/SIENAR TECHNOLOGIES, SFS IS ACKNOWLEDGED AS ONE OF THE DOMINANT FIGHTER MANUFACTURES IN THE GALAXY, ALTHOUGH THE SUCCESS OF THE SKIPRAY BLASTBOAT AND THE INTERDICTOR CRUISER