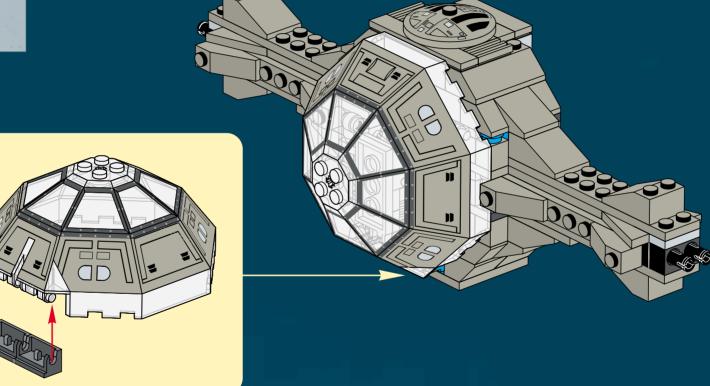

COCKPIT - PAGES 4-15

CENTER WING - PAGES 16-21

LOWER WING - PAGES 22-28

UPPER WING - PAGES 29-36

PEDESTAL - PAGES 37-45

INFO - PAGES 46-47

1

TIE INTERCEPTOR<sup>T</sup>