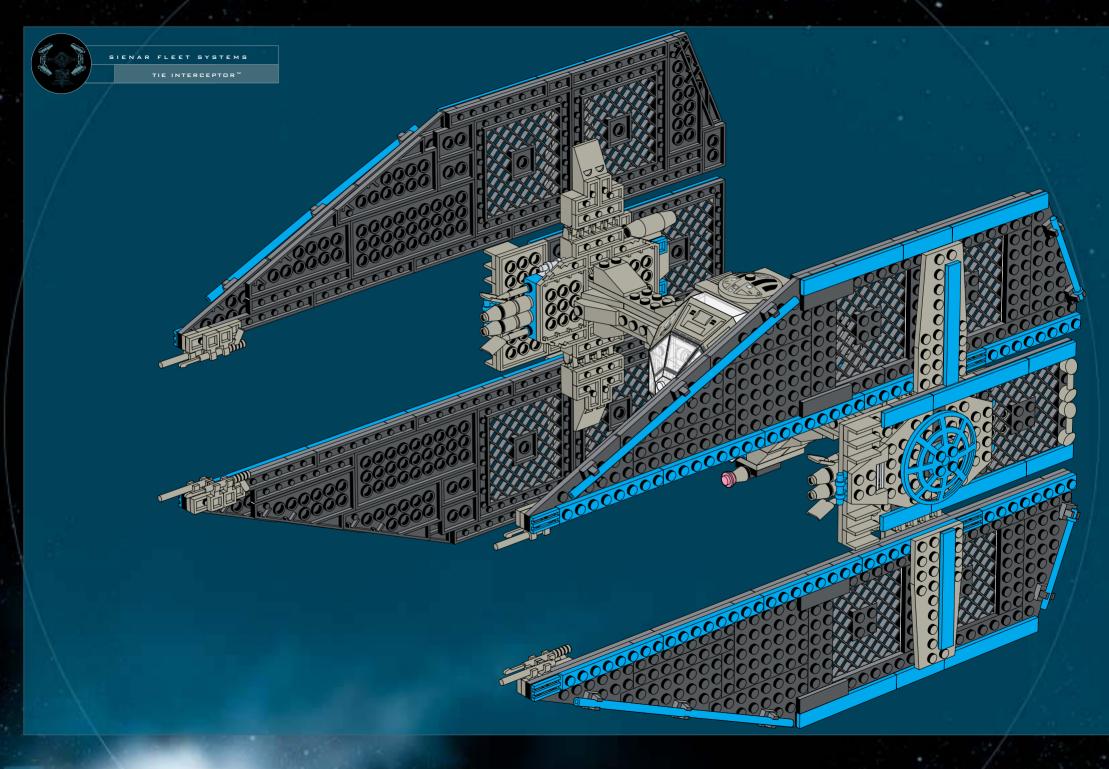

SIENAR'S TIE INTERCEPTOR IS THE EMPIRE'S NEWEST ADDITION TO ITS TIE SERIES OF STARFIGHTERS.

AFTER THE DESTRUCTION OF THE DEATH STAR AT THE BATTLE OF YAVIN, IMPERIAL COMMAN-DERS AND PILOTS CALLED A MEETING WITH TOP IMPERIAL DESIGNERS TO DECIDE HOW BEST TO COUNTER THE UNEXPECTEDLY HIGH LEVEL OF REBEL DARING AND INGENUITY AS EVIDENCED BY THE PERFORMANCE OF REBEL ALLIANCE PILOTS AND MACHINES DURING THE COMBAT. AFTER MUCH DEBATE, THE PANEL CONCLUDED THAT THE EMPIRE NEEDED A FIGHTER THAT WAS FASTER. MORE MANEUVERABLE, AND MORE LETHAL - A FIGHTER, IN SHORT, THAT COULD FAR SUR-PASS THE REBELLION'S X-WINGS AND Y-WINGS.