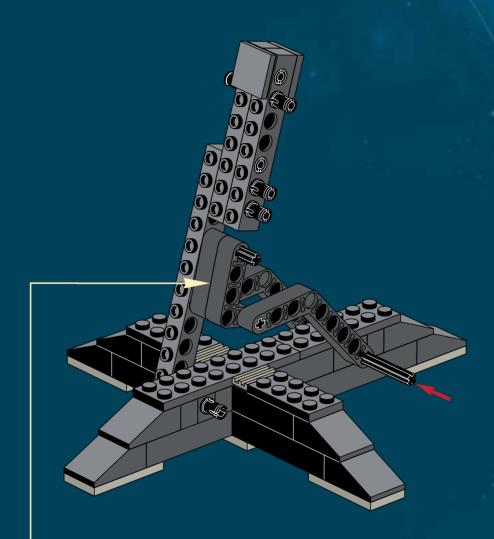

- PAGES 16-21

LOWER WING - PAGES 22-28

UPPER WING - PAGES 29-36

PEDESTAL - PAGES 37-45

INFO - PAGES 46-47





1





















TIE INTERCEPTOR<sup>T</sup>























TIE INTERCEPTOR T











TIE INTERCEPTOR



TIE INTERCEPTOR™



COCKPIT - PAGES 4-15

CENTER WING - PAGES 16-21

LOWER WING - PAGES 22-28

UPPER WING - PAGES 29-36

PEDESTAL - PAGES 37-45

INFO - PAGES 46-47

















TIE INTERCEPTOR "



3





















TIE INTERCEPTOR



7













TIE INTERCEPTOR











SIENAR FLEET SYSTEMS

TIE INTERCEPTOR™



COCKPIT - PAGES 4-15

CENTER WING - PAGES 16-21

LOWER WING - PAGES 22-28

UPPER WING - PAGES 29-36

PEDESTAL - PAGES 37-45

INFO - PAGES 46-47















IENAR FLEET SYSTEMS

TIE INTERCEPTOR











































SIENAR FLEET SYSTEMS

TIE INTERCEPTOR"























## SIENAR FLEET SYSTEMS

## PRODUCTION HISTORY

DARTH VADER'S TIE FIGHTER (TIE ADVANCED X1 PROTOTYPE)

IMPERIAL LANDING CRAFT (SENTINEL-CLASS LANDING CRAFT, MANUFACTURED WITH CYGNUS SPACEWORKS)

INTERDICTOR CRIJISER (IMMOBILIZER 418)

LAMBDA-CLASS SHUTTLE

SCIMITAR ASSAULT BOMBER

SKIPRAY BLASTBOAT (GAT-12H)

TIE BOMBER TIE/D FIGHTER TIE FIGHTER (TIE/IN)

TIE DEFENDER

TIE INTERCEPTOR

## SIENAR FLEET SYSTEMS INFO

SIENAR FLEET SYSTEMS (SFS) IS A PRIME MILITARY CONTRACTOR AND THE MANUFACTURER OF THE EMPIRE'S TIE FIGHTERS. A SUBSIDIARY OF SANTHE/SIENAR TECHNOLOGIES, SFS IS ACKNOWLEDGED AS ONE OF THE DOMINANT FIGHTER MANUFACTURES IN THE GALAXY, ALTHOUGH THE SUCCESS OF THE SKIPRAY BLASTBOAT AND THE INTERDICTOR CRUISER MAKES THE