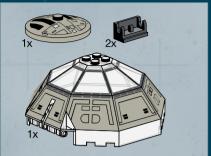

## STAR WARS

TIE INTERCEPTOR™

COCKPIT - PAGES 4-15

CENTER WING - PAGES 16-21

LOWER WING - PAGES 22-28

UPPER WING - PAGES 29-36

PEDESTAL - PAGES 37-45

INFO - PAGES 46-47

CENTER WING - PAGES 16-21

LOWER WING - PAGES 22-28

UPPER WING - PAGES 29-36

PEDESTAL - PAGES 37-45

INFO - PAGES 46-47

1

TIE INTERCEPTOR

TIE INTERCEPTOR™

COCKPIT - PAGES 4-15

CENTER WING - PAGES 16-21

LOWER WING - PAGES 22-28

UPPER WING - PAGES 29-36

PEDESTAL - PAGES 37-45

INFO - PAGES 46-47

1

TIE INTERCEPTOR<sup>T</sup>