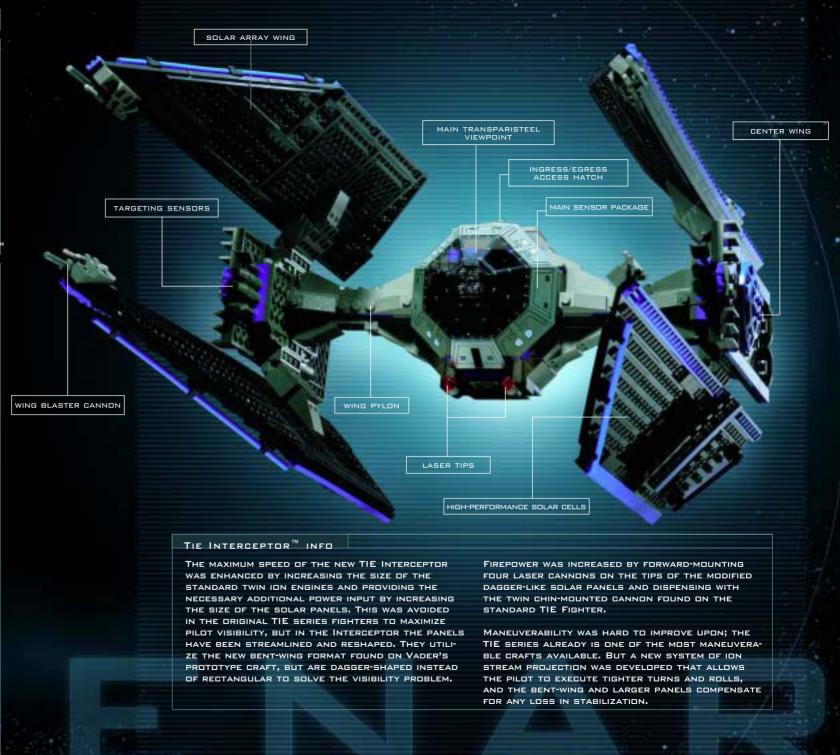

SIENAR'S TIE INTERCEPTOR IS THE EMPIRE'S NEWEST ADDITION TO ITS TIE SERIES OF STARFIGHTERS.

AFTER THE DESTRUCTION OF THE DEATH STAR AT THE BATTLE OF YAVIN, IMPERIAL COMMAN-DERS AND PILOTS CALLED A MEETING WITH TOP IMPERIAL DESIGNERS TO DECIDE HOW BEST TO COUNTER THE UNEXPECTEDLY HIGH LEVEL OF REBEL DARING AND INGENUITY AS EVIDENCED BY THE PERFORMANCE OF REBEL ALLIANCE PILOTS AND MACHINES DURING THE COMBAT. AFTER MUCH DEBATE, THE PANEL CONCLUDED THAT THE EMPIRE NEEDED A FIGHTER THAT WAS FASTER. MORE MANEUVERABLE, AND MORE LETHAL - A FIGHTER, IN SHORT, THAT COULD FAR SUR-PASS THE REBELLION'S X-WINGS AND Y-WINGS.

THE NUMBER OF TIE INTERCEPTORS THAT HAVE ACTUALLY COME OFF THE ASSEMBLY LINE IS UNKNOWN, BUT SOURCES SPECULATE THAT A SIZEABLE FORCE IS READY TO FLY.

SIENAR'S MOST RECENT DESIGN IS THE SCIMITAR ASSAULT BOMBER WHICH COMBINED THE BEST FEATURES OF THE TIE INTERCEPTOR, THE TIE BOMBER, AND ALLIANCE STARFIGHTERS TO CREATE A DEDICATED ASSAULT BOMBER, YET ANOTHER STUNNING SUCCESS FOR THE COMPA-