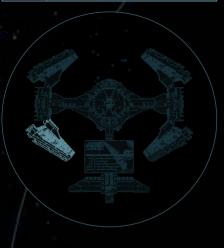

SIENAR'S TIE INTERCEPTOR IS THE EMPIRE'S NEWEST ADDITION TO ITS TIE SERIES OF STARFIGHTERS.

AFTER THE DESTRUCTION OF THE DEATH STAR AT THE BATTLE OF YAVIN, IMPERIAL COMMAN-DERS AND PILOTS CALLED A MEETING WITH TOP IMPERIAL DESIGNERS TO DECIDE HOW BEST TO COUNTER THE UNEXPECTEDLY HIGH LEVEL OF REBEL DARING AND INGENUITY AS EVIDENCED BY THE PERFORMANCE OF REBEL ALLIANCE PILOTS AND MACHINES DURING THE COMBAT. AFTER MUCH DEBATE, THE PANEL CONCLUDED THAT THE EMPIRE NEEDED A FIGHTER THAT WAS FASTER. MORE MANEUVERABLE, AND MORE LETHAL - A FIGHTER, IN SHORT, THAT COULD FAR SUR-PASS THE REBELLION'S X-WINGS AND Y-WINGS.