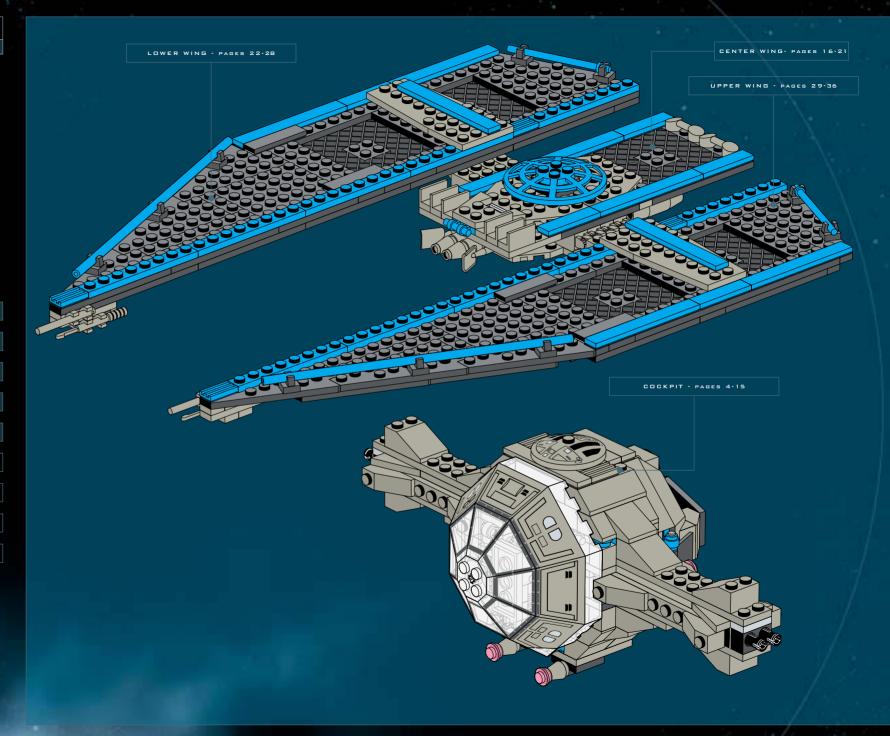

## STAR WARS

TIE INTERCEPTOR™

COCKPIT - PAGES 4-15

CENTER WING - PAGES 16-21

LOWER WING - PAGES 22-28

UPPER WING - PAGES 29-36

PEDESTAL - PAGES 37-45

INFO - PAGES 46-47

TIE INTERCEPTOR™

COCKPIT - PAGES 4-15

CENTER WING - PAGES 16-21

LOWER WING - PAGES 22-28

UPPER WING - PAGES 29-36

PEDESTAL - PAGES 37-45

INFO - PAGES 46-47

2