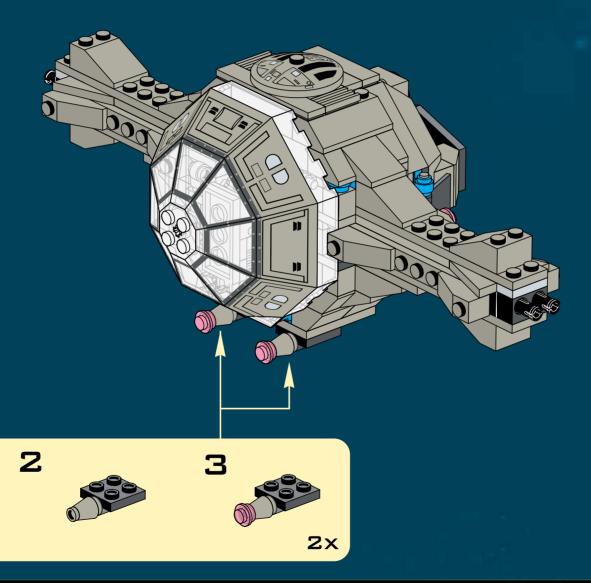

ULTIMATE COLLECTOR SERIES

## PINTERCEPTOR

## STAR WARS





TIE INTERCEPTOR™



COCKPIT - PAGES 4-15

CENTER WING - PAGES 16-21

LOWER WING - PAGES 22-28

UPPER WING - PAGES 29-36

PEDESTAL - PAGES 37-45

INFO - PAGES 46-47







TIE INTERCEPTOR™



COCKPIT - PAGES 4-15

CENTER WING - PAGES 16-21

LOWER WING - PAGES 22-28

UPPER WING - PAGES 29-36

PEDESTAL - PAGES 37-45

INFO - PAGES 46-47











2





3





















TIE INTERCEPTOR

























TIE INTERCEPTOR ™



























TIE INTERCEPTOR

















TIE INTERCEPTOR









TIE INTERCEPTOR'















TIE INTERCEPTOR ™



COCKPIT - PAGES 4-15

CENTER WING - PAGES 16-21

LOWER WING - PAGES 22-28

UPPER WING - PAGES 29-36

PEDESTAL - PAGES 37-45

INFO - PAGES 46-47







1

















TIE INTERCEPTOR





















TIE INTERCEPTOR™















COCKPIT - PAGES 4-15

CENTER WING - PAGES 16-21

LOWER WING - PAGES 22-28

UPPER WING - PAGES 29-36

PEDESTAL - PAGES 37-45

INFO - PAGES 46-47





1





















TIE INTERCEPTOR<sup>T</sup>























TIE INTERCEPTOR T











TIE INTERCEPTOR



TIE INTERCEPTOR™



COCKPIT - PAGES 4-15

CENTER WING - PAGES 16-21

LOWER WING - PAGES 22-28

UPPER WING - PAGES 29-36

PEDESTAL - PAGES 37-45

INFO - PAGES 46-47

















TIE INTERCEPTOR "



3





















TIE INTERCEPTOR



7













TIE IN